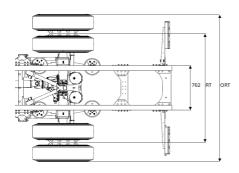

### **DIMENSIONS (mm)**

|     |                               | G5    |
|-----|-------------------------------|-------|
| OAL | Overall length                | 9290  |
| FOH | Front overhang                | 1430  |
| WB  | Wheelbase                     | 6000  |
| ROH | Rear overhang                 | 1860  |
| FSC |                               | 517   |
| СТ  |                               | 5483  |
| CBL |                               | 7343  |
| RT  | Rear Track                    | 1870  |
| ORT | Outer Rear Track              | 2472  |
|     | Front ground clearance        | 255   |
|     | Rear ground clearance         | 250   |
|     | Turning circle (kerb to kerb) | 21105 |
|     | Approach Angle (°)            | 19    |
|     | Departure Angle (°)           | II    |