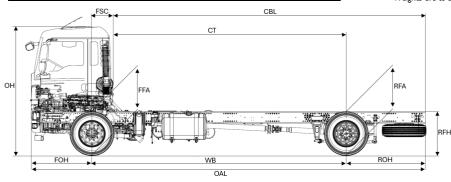

### **DIMENSIONS (mm)**

|     |                               | G5    |
|-----|-------------------------------|-------|
| OAL | Overall length                | 9290  |
| FOH | Front overhang                | 1430  |
| WB  | Wheelbase                     | 6000  |
| ROH | Rear overhang                 | 1860  |
| FSC |                               | 517   |
| СТ  |                               | 5483  |
| CBL |                               | 7343  |
| RT  | Rear Track                    | 1870  |
| ORT | Outer Rear Track              | 2472  |
|     | Front ground clearance        | 255   |
|     | Rear ground clearance         | 250   |
|     | Turning circle (kerb to kerb) | 21105 |
|     | Approach Angle (°)            | 19    |
|     | Departure Angle (°)           | II    |

#### CAB DIMENSIONS (mm)

|    |                | G5   |
|----|----------------|------|
| ОН | Unladen height | 3100 |
| ОН | Laden height   | 3030 |
| CW | Cab width      | 2380 |

## SUSPENSION (mm)

|     |         | G5  |
|-----|---------|-----|
| RFH | Unladen | 980 |
|     | Laden   | 970 |